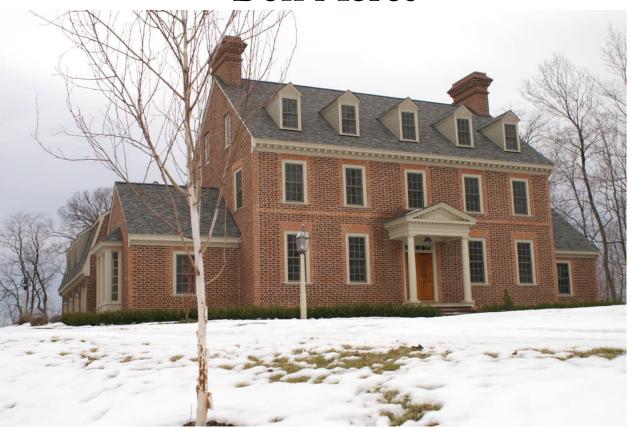

## Bell Acres

- 6 bedrooms, including private apartment.
- 4 and a half bathrooms.
- Large basement area.
- Four car attached garage.
- First floor laundry room
- Covered front and side entry porches.
- Two walk-out bay windows.
- Seven masonry fireplaces.
- Large fully equipped kitchen.

- Simulated Divided Lite wood windows.
- Watertable with molded shape brick.
- Flemish bond brickwork with white mortar.
- Authentic Williamsburg period styling.
- Brick walks, patio and steps.
- 'Carters Grove' molded brick chimneys.
- 80' x 103' overall size.

## JERRY HORN CONSTRUCTION

COMMERCIAL • INDUSTRIAL • RESIDENTIAL

Call Don Horn at (724) 443-2090 or donhorn@consolidated.net

This plan has 6,000 square feet of finished living space and was designed by Don Horn as a custom home.