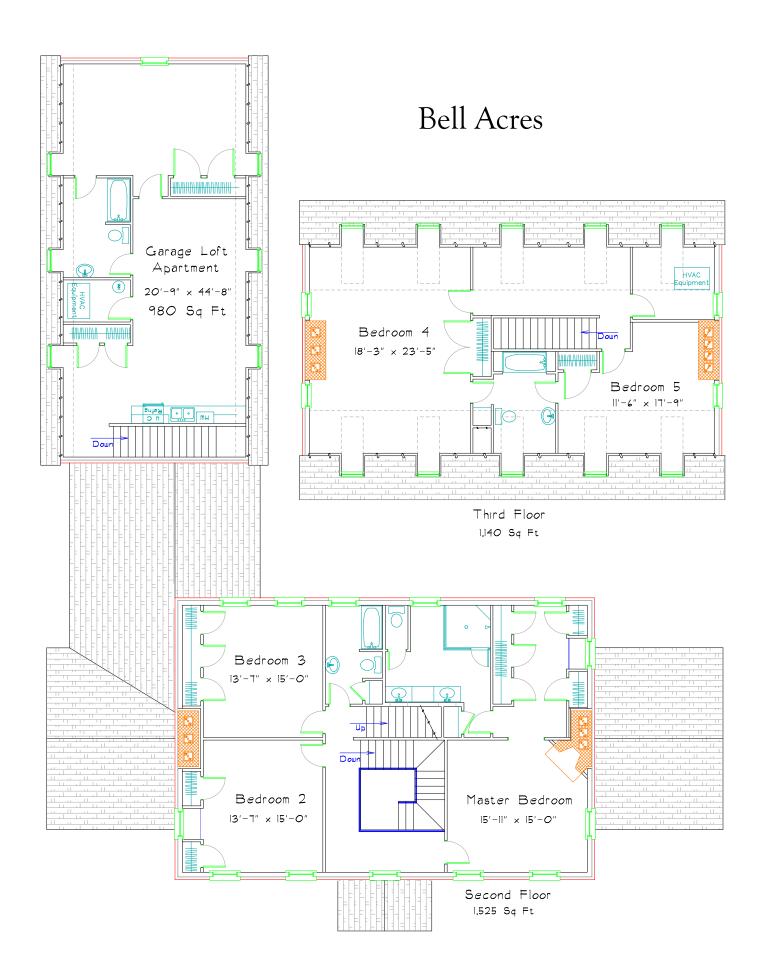

## Bell Acres

- 6 bedrooms, including private apartment.
- 4 and a half bathrooms.
- Large basement area.
- Four car attached garage.
- First floor laundry room
- Covered front and side entry porches.
- Two walk-out bay windows.
- Seven masonry fireplaces.
- Large fully equipped kitchen.

- Simulated Divided Lite wood windows.
- Watertable with molded shape brick.
- Flemish bond brickwork with white mortar.
- Authentic Williamsburg period styling.
- Brick walks, patio and steps.
- 'Carters Grove' molded brick chimneys.
- 80' x 103' overall size.

## JERRY HORN CONSTRUCTION

COMMERCIAL • INDUSTRIAL • RESIDENTIAL

Call Don Horn at (724) 443-2090 or donhorn@consolidated.net

This plan has 6,000 square feet of finished living space and was designed by Don Horn as a custom home.