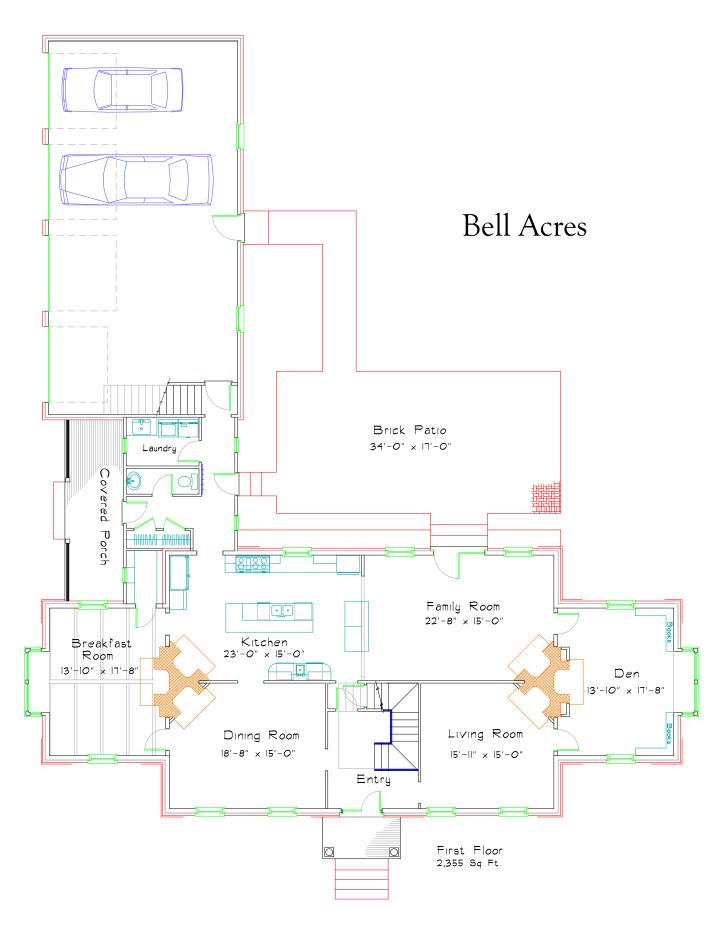

## Bell Acres

- 6 bedrooms, including private apartment.
- 4 and a half bathrooms.
- Large basement area.
- Four car attached garage.
- First floor laundry room
- Covered front and side entry porches.
- Two walk-out bay windows.
- Seven masonry fireplaces.
- Large fully equipped kitchen.

- Simulated Divided Lite wood windows.
- Watertable with molded shape brick.
- Flemish bond brickwork with white mortar.
- Authentic Williamsburg period styling.
- Brick walks, patio and steps.
- 'Carters Grove' molded brick chimneys.
- 80' x 103' overall size.

## JERRY HORN CONSTRUCTION

COMMERCIAL • INDUSTRIAL • RESIDENTIAL

Call Don Horn at (724) 443-2090 or donhorn@consolidated.net

This plan has 6,000 square feet of finished living space and was designed by Don Horn as a custom home.