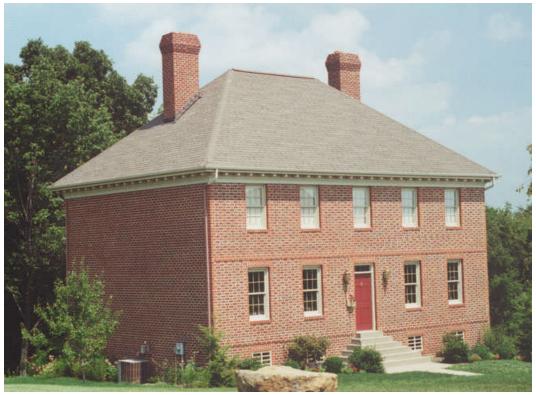

## Geo. Wythe House II

- Four bedrooms.
- Two and a half bathrooms.
- Two-car integral garage.
- Second floor laundry room
- Large entry hall extends front to back with grand staircase with oak handrail.
- Four masonry fireplaces.

- Flemish bond brickwork.
- Authentically detailed roof cornice.
- Williamsburg details and color scheme.
- Possible additional floor space in the attic.
- Compact 44' by 30' size.

JERRY HORN CONSTRUCTION

Call Don Horn at (724) 443-2090 or donhorn@consolidated.net www.jerryhornconstruction.com

This plan has 2,662 square feet of finished living space and was designed by Don Horn as a custom home. Plan includes a 2-car integral garage in the basement. This plan can be modified to suit your needs.