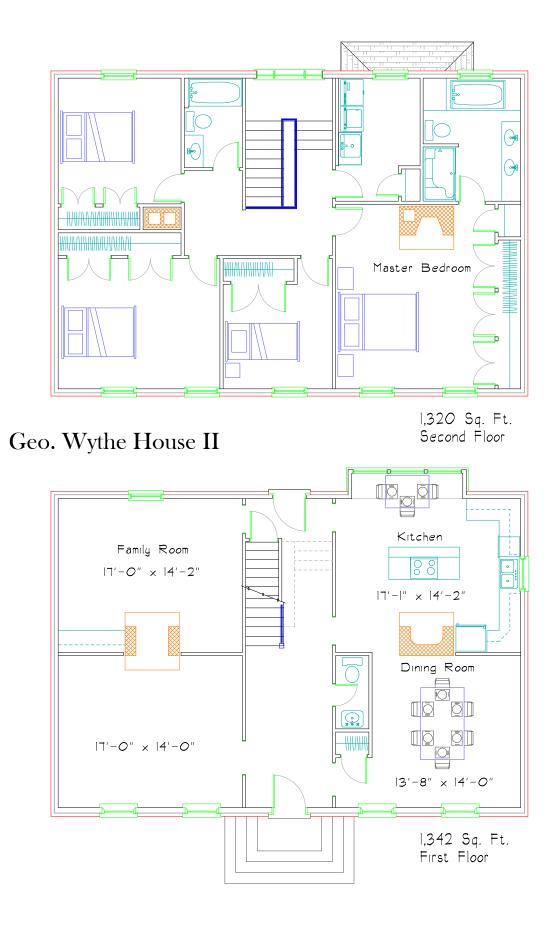

## Geo. Wythe House II

- Four bedrooms.
- Two and a half bathrooms.
- Two-car integral garage.
- Second floor laundry room
- Large entry hall extends front to back with grand staircase with oak handrail.
- Four masonry fireplaces.

- Flemish bond brickwork.
- Authentically detailed roof cornice.
- Williamsburg details and color scheme.
- Possible additional floor space in the attic.
- Compact 44' by 30' size.

JERRY HORN CONSTRUCTION

Call Don Horn at (724) 443-2090 or donhorn@consolidated.net www.jerryhornconstruction.com

This plan has 2,662 square feet of finished living space and was designed by Don Horn as a custom home. Plan includes a 2-car integral garage in the basement. This plan can be modified to suit your needs.