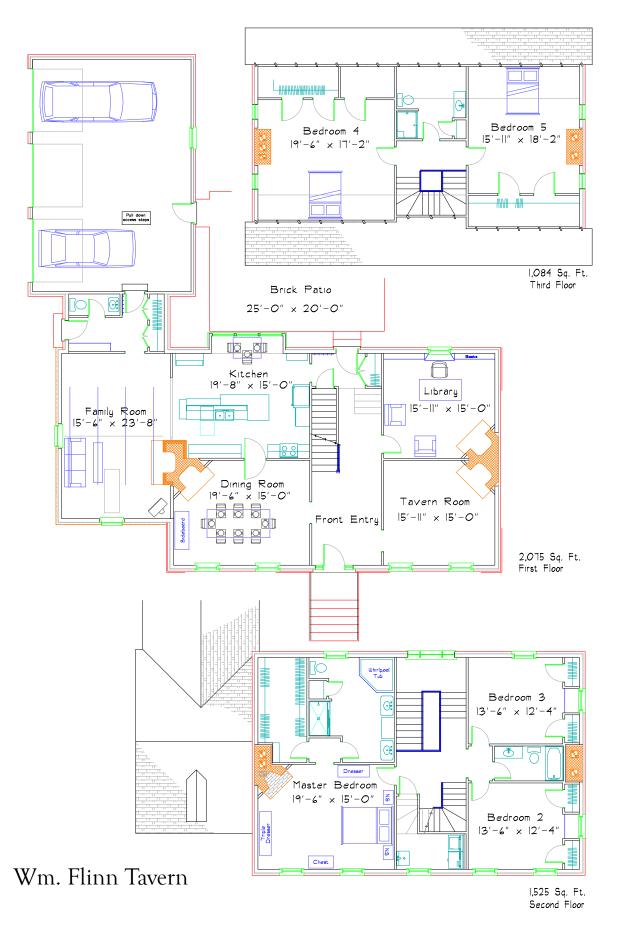

Wm. Flinn Tavern

Lot 1, Rustic Ridge, 2403 Rustic Ridge Drive, Franklin Park, PA An Authentic 19th Century Reproduction Stage Coach Tavern & Inn

- Five bedrooms.
- 3 and one-half bathrooms.
- Large unfinished basement area.
- Three-car attached garage.
- Second floor laundry room
- Large entry hall.
- Five masonry fireplaces.
- Unique period style country kitchen

## JERRY HORN CONSTRUCTION

COMMERCIAL . INDUSTRIAL . RESIDENTIAL

Call Don Horn at (724) 443-2090 or donhorn@consolidated.net www.jerryhornconstruction.com

This plan has about 4,680 square feet of finished living space not including the large basement area and it was designed by Don Horn as a custom home. This plan can be modified to suit your needs.