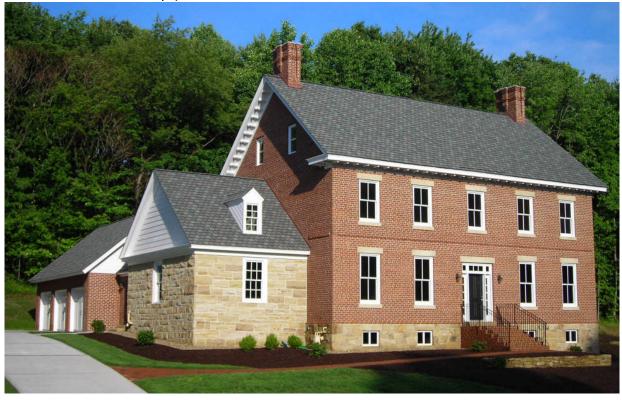

Wm. Flinn Tavern

Lot 1, Rustic Ridge, 2403 Rustic Ridge Drive, Franklin Park, PA An Authentic 19th Century Reproduction Stage Coach Tavern & Inn

- Five bedrooms.
- 3 and one-half bathrooms.
- Large unfinished basement area.
- Three-car attached garage.
- Second floor laundry room
- Large entry hall.
- Five masonry fireplaces.
- Unique period style country kitchen

- Simulated Divided Lite windows.
- Watertable with molded shape brick.
- American bond brickwork.
- Authentic antique details and color scheme.
- Brick walks, patio and steps.
- Historic style natural stone masonry.

## JERRY HORN CONSTRUCTION

COMMERCIAL . INDUSTRIAL . RESIDENTIAL

Call Don Horn at (724) 443-2090 or donhorn@consolidated.net www.jerryhornconstruction.com

This plan has about 4,680 square feet of finished living space not including the large basement area and it was designed by Don Horn as a custom home. This plan can be modified to suit your needs.